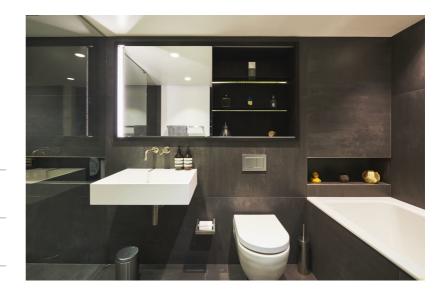

The apartment is on the fourth floor (with lift access), overlooking the canal and facing west. As soon as you enter the open plan living space you're struck by the floor to ceiling, double height windows that stretch from wall to wall. The balcony runs along the entire width of the glazing and offers further roof-top and canal-side views. Inside, the space is bathed in light and the design choices complement the industrial feel of the exposed concrete pillars and ceilings. A hand-poured resin floor, architectural lighting and polished plaster walls provide understated luxury. The black kitchen, with bog-oak units, Corian worktops and Vola taps, sits unassumingly across the back wall just in front of a dining area. On this level there is also a WC with Armourcoat polished plaster walls and additional storage areas. An architectural staircase, with clean lines and hidden lighting, leads you to the open mezzanine with a large bedroom, dressing area, walk-in wardrobe and the master bathroom.