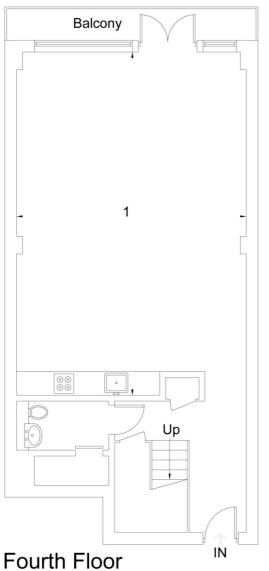

The apartment is on the fourth floor (with lift access), overlooking the canal and facing west. As soon as you enter the open plan living space you're struck by the floor to ceiling, double height windows that stretch from wall to wall. The balcony runs along the entire width of the glazing and offers further roof-top and canal-side views. Inside, the space is bathed in light and the design choices complement the industrial feel of the exposed concrete pillars and ceilings. A hand-poured resin floor, architectural lighting and polished plaster walls provide understated luxury. The black kitchen, with bog-oak units, Corian worktops and Vola taps, sits unassumingly across the back wall just in front of a dining area. On this level there is also a WC with Armourcoat polished plaster walls and additional storage areas. An architectural staircase, with clean lines and hidden lighting, leads you to the open mezzanine with a large bedroom, dressing area, walk-in wardrobe and the master bathroom.

### Fourth Floor

1. Kitchen / Reception Room (28'9 x 19'2)