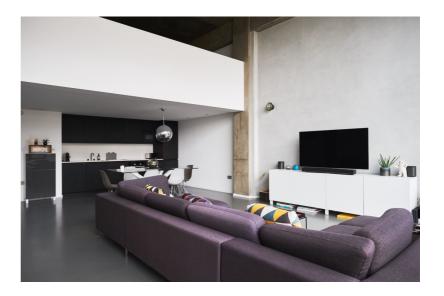

The apartment is on the fourth floor (with lift access), overlooking the canal and facing west. As soon as you enter the open plan living space you're struck by the floor to ceiling, double height windows that stretch from wall to wall. The balcony runs along the entire width of the glazing and offers further roof-top and canal-side views. Inside, the space is bathed in light and the design choices complement the industrial feel of the exposed concrete pillars and ceilings. A hand-poured resin floor, architectural lighting and polished plaster walls provide understated luxury. The black kitchen, with bog-oak units, Corian worktops and Vola taps, sits unassumingly across the back wall just in front of a dining area. On this level there is also a WC with Armourcoat polished plaster walls and additional storage areas. An architectural staircase, with clean lines and hidden lighting, leads you to the open mezzanine with a large bedroom, dressing area, walk-in wardrobe and the master bathroom.