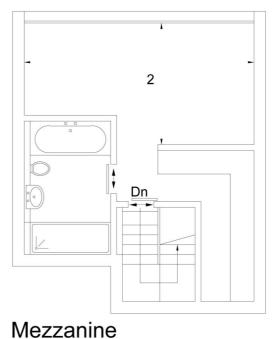

The apartment is on the fourth floor (with lift access), overlooking the canal and facing west. As soon as you enter the open plan living space you're struck by the floor to ceiling, double height windows that stretch from wall to wall. The balcony runs along the entire width of the glazing and offers further roof-top and canal-side views. Inside, the space is bathed in light and the design choices complement the industrial feel of the exposed concrete pillars and ceilings. A hand-poured resin floor, architectural lighting and polished plaster walls provide understated luxury. The black kitchen, with bog-oak units, Corian worktops and Vola taps, sits unassumingly across the back wall just in front of a dining area. On this level there is also a WC with Armourcoat polished plaster walls and additional storage areas. An architectural staircase, with clean lines and hidden lighting, leads you to the open mezzanine with a large bedroom, dressing area, walk-in wardrobe and the master bathroom.

#### Mezzanine

2. Bedroom (19'3 x 10'2)

Wenlock Road, N1 Approximate Gross Internal Area = 107.5 sq m / 1157 sq ft Illustration for identification purposes only. Not to scale. Ref: 223627