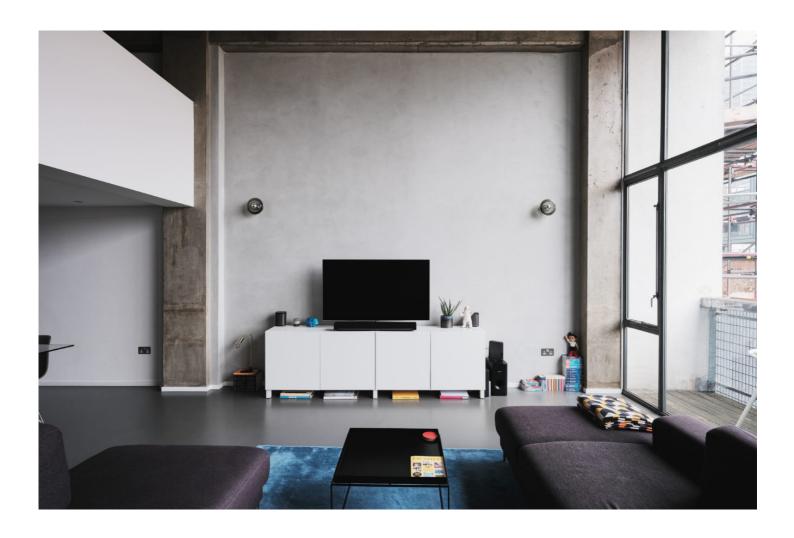

This expansive modern apartment overlooks the Regent's Canal in one of the most sought-after buildings in North London. A full refurbishment has been carried out by interior designers, Yam Studios, who have created a minimal, monochrome scheme that accentuates the feeling of space and air offered by the 15ft high, fully glazed outlook. Their trademark attention to detail and use of high-quality materials and finishes, complement the existing architecture of this stunning one-bedroom home. As well as a canal-side balcony, there's also secure parking and a porter.

The apartment is on the fourth floor (with lift access), overlooking the canal and facing west. As soon as you enter the open plan living space you're struck by the floor to ceiling, double height windows that stretch from wall to wall. The balcony runs along the entire width of the glazing and offers further roof-top and canal-side views. Inside, the space is bathed in light and the design choices complement the industrial feel of the exposed concrete pillars and ceilings. A hand-poured resin floor, architectural lighting and polished plaster walls provide understated luxury. The black kitchen, with bog-oak units, Corian worktops and Vola taps, sits unassumingly across the back wall just in front of a dining area. On this level there is also a WC with Armourcoat polished plaster walls and additional storage areas. An architectural staircase, with clean lines and hidden lighting, leads you to the open mezzanine with a large bedroom, dressing area, walk-in wardrobe and the master bathroom.