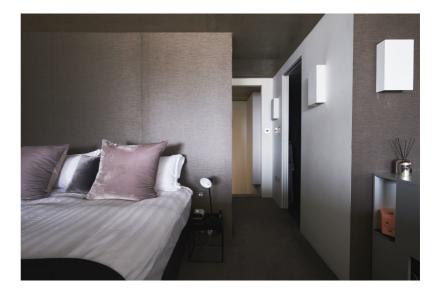

The apartment is on the fourth floor (with lift access), overlooking the canal and facing west. As soon as you enter the open plan living space you're struck by the floor to ceiling, double height windows that stretch from wall to wall. The balcony runs along the entire width of the glazing and offers further roof-top and canal-side views. Inside, the space is bathed in light and the design choices complement the industrial feel of the exposed concrete pillars and ceilings. A hand-poured resin floor, architectural lighting and polished plaster walls provide understated luxury. The black kitchen, with bog-oak units, Corian worktops and Vola taps, sits unassumingly across the back wall just in front of a dining area. On this level there is also a WC with Armourcoat polished plaster walls and additional storage areas. An architectural staircase, with clean lines and hidden lighting, leads you to the open mezzanine with a large bedroom, dressing area, walk-in wardrobe and the master bathroom.