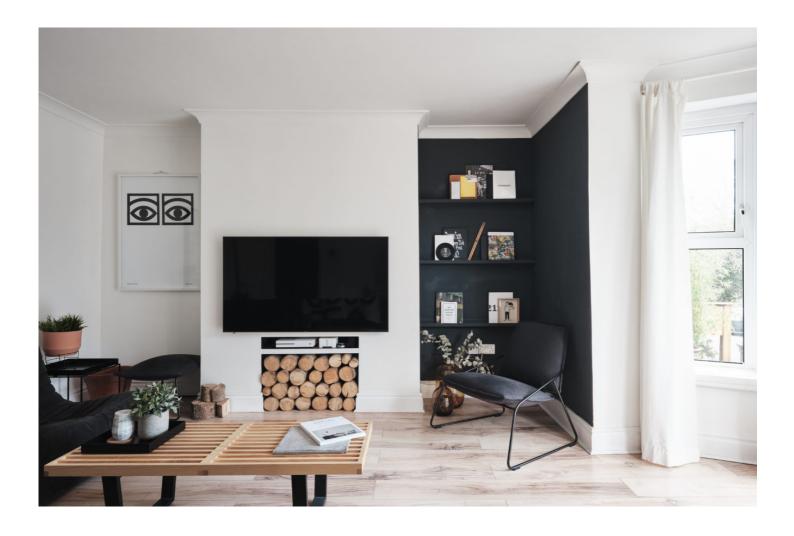

This apartment is well-designed in every detail. With well-thought-out nooks for storage and styling, sliding doors to optimise space, and a palette of tranquil, Scandinavian inspired tones. The kitchen is well-equipped with Italian brushed brass tap and mixer, honed granite worktops, a wine cooler and ample storage. It has plenty of room for a large dining table, which can be stowed against the wall, and a built-in bench that provides additional storage. The living room is a generous size and has double doors leading out towards the communal garden and private parking. It has a fireplace and chimney which can be re-instated should you wish. Both bedrooms are good-sized doubles and the master has its own bay window, ushering in light. The shower room, with its barn-style sliding door, has mattblack brassware throughout, a resin basin, terrazzo style floor tiles and a double height space over the shower. At the front of the flat there's an additional small, private, walled space, big enough for a couple of chairs and a table. There is also dedicated off-street parking space and two guest spaces.