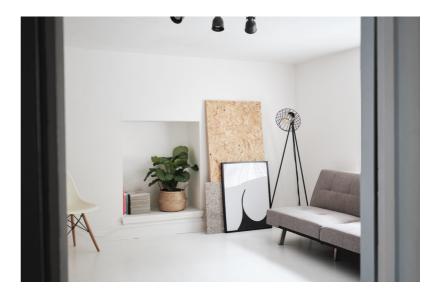

This apartment is well-designed in every detail. With well-thought-out nooks for storage and styling, sliding doors to optimise space, and a palette of tranquil, Scandinavian inspired tones. The kitchen is well-equipped with Italian brushed brass tap and mixer, honed granite worktops, a wine cooler and ample storage. It has plenty of room for a large dining table, which can be stowed against the wall, and a built-in bench that provides additional storage. The living room is a generous size and has double doors leading out towards the communal garden and private parking. It has a fireplace and chimney which can be re-instated should you wish. Both bedrooms are good-sized doubles and the master has its own bay window, ushering in light. The shower room, with its barn-style sliding door, has mattblack brassware throughout, a resin basin, terrazzo style floor tiles and a double height space over the shower. At the front of the flat there's an additional small, private, walled space, big enough for a couple of chairs and a table. There is also dedicated off-street parking space and two guest spaces.