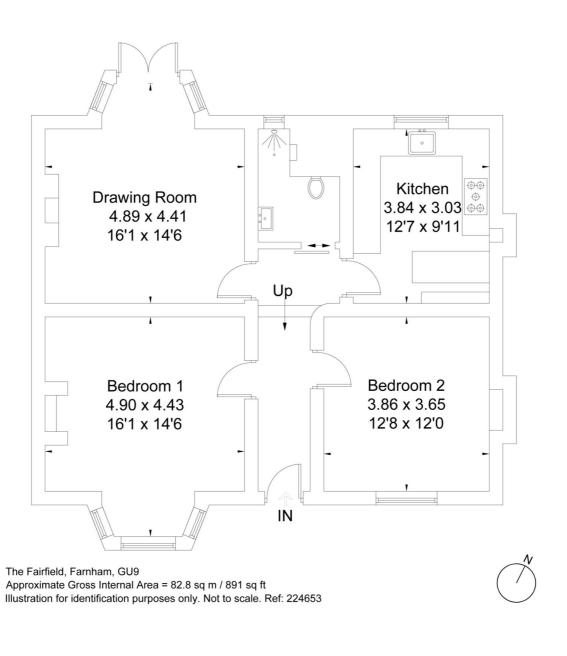

This lovely two-bedroom flat is on the lower ground floor of a beautiful, double-fronted Victorian terrace. The current owners have carefully redesigned and renovated the apartment, creating an understated, peaceful home. A heartbeat from Farnham station and Farnham town centre, it has easy access to London and Guildford, and is perfectly positioned for exploring the stunning Surrey countryside.

This apartment is well-designed in every detail. With well-thought-out nooks for storage and styling, sliding doors to optimise space, and a palette of tranquil, Scandinavian inspired tones. The kitchen is well-equipped with Italian brushed brass tap and mixer, honed granite worktops, a wine cooler and ample storage. It has plenty of room for a large dining table, which can be stowed against the wall, and a built-in bench that provides additional storage. The living room is a generous size and has double doors leading out towards the communal garden and private parking. It has a fireplace and chimney which can be re-instated should you wish. Both bedrooms are good-sized doubles and the master has its own bay window, ushering in light. The shower room, with its barn-style sliding door, has mattblack brassware throughout, a resin basin, terrazzo style floor tiles and a double height space over the shower. At the front of the flat there's an additional small, private, walled space, big enough for a couple of chairs and a table. There is also dedicated off-street parking space and two guest spaces.