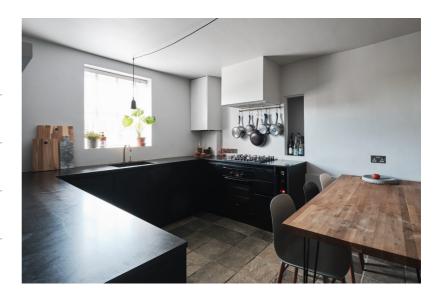

This apartment is well-designed in every detail. With well-thought-out nooks for storage and styling, sliding doors to optimise space, and a palette of tranquil, Scandinavian inspired tones. The kitchen is well-equipped with Italian brushed brass tap and mixer, honed granite worktops, a wine cooler and ample storage. It has plenty of room for a large dining table, which can be stowed against the wall, and a built-in bench that provides additional storage. The living room is a generous size and has double doors leading out towards the communal garden and private parking. It has a fireplace and chimney which can be re-instated should you wish. Both bedrooms are good-sized doubles and the master has its own bay window, ushering in light. The shower room, with its barn-style sliding door, has mattblack brassware throughout, a resin basin, terrazzo style floor tiles and a double height space over the shower. At the front of the flat there's an additional small, private, walled space, big enough for a couple of chairs and a table. There is also dedicated off-street parking space and two guest spaces.