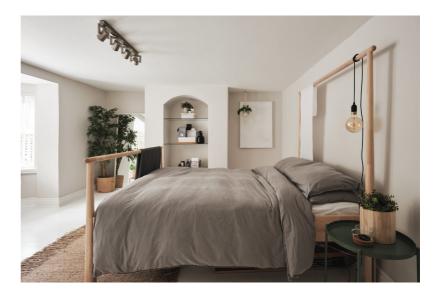

This apartment is well-designed in every detail. With well-thought-out nooks for storage and styling, sliding doors to optimise space, and a palette of tranquil, Scandinavian inspired tones. The kitchen is well-equipped with Italian brushed brass tap and mixer, honed granite worktops, a wine cooler and ample storage. It has plenty of room for a large dining table, which can be stowed against the wall, and a built-in bench that provides additional storage. The living room is a generous size and has double doors leading out towards the communal garden and private parking. It has a fireplace and chimney which can be re-instated should you wish. Both bedrooms are good-sized doubles and the master has its own bay window, ushering in light. The shower room, with its barn-style sliding door, has mattblack brassware throughout, a resin basin, terrazzo style floor tiles and a double height space over the shower. At the front of the flat there's an additional small, private, walled space, big enough for a couple of chairs and a table. There is also dedicated off-street parking space and two guest spaces.