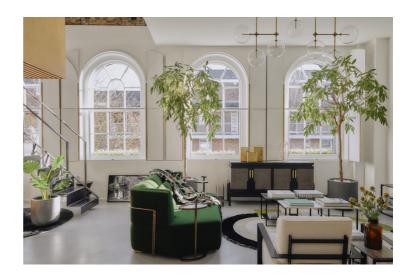

## AUCOOT

<sup>ADDRESS</sup> Bavaria Road, London N19

PRICE £1,000,000

DESIGNER

Casa Botelho

T. 020 7112 4907

SALES@AUCOOT.COM

At the heart of the space, soaring ceilings over 6m high frame four elegant arched sash windows, flooding the interior with southfacing natural light. The bespoke kitchen, crafted by Barnaby Reynolds, showcases exquisite attention to detail with Plywood finishes, complemented by custom joinery throughout. The apartment is unified by resin flooring with underfloor heating and exposed brickwork, balancing industrial textures with a refined, polished aesthetic.