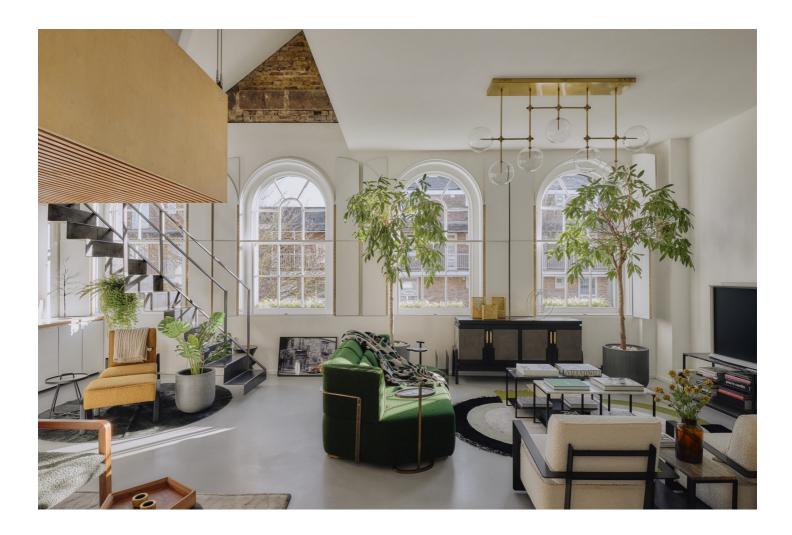

## AUCOOT

<sup>ADDRESS</sup> Bavaria Road, London N19

PRICE £1,000,000

DESIGNER

Casa Botelho

T. 020 7112 4907

SALES@AUCOOT.COM

At the heart of the space, soaring ceilings over 6m high frame four elegant arched sash windows, flooding the interior with southfacing natural light. The bespoke kitchen, crafted by Barnaby Reynolds, showcases exquisite attention to detail with Plywood finishes, complemented by custom joinery throughout. The apartment is unified by resin flooring with underfloor heating and exposed brickwork, balancing industrial textures with a refined, polished aesthetic.

A folded iron staircase by Webb Yates anchors the space, acting as a striking architectural feature. It leads to the awardwinning mezzanine level, which overlooks the main living area. This elevated space functions as an additional living area or second bedroom, making it ideal for guests or flexible use.