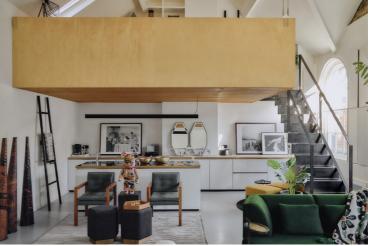

A folded iron staircase by Webb Yates anchors the space, acting as a striking architectural feature. It leads to the awardwinning mezzanine level, which overlooks the main living area. This elevated space functions as an additional living area or second bedroom, making it ideal for guests or flexible use.