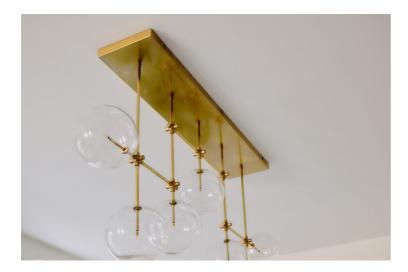

Lighting by Schwung, a Polish design house, adds an understated elegance, complementing the apartment's minimalist aesthetic. The bathroom continues this thoughtful design approach, combining bespoke woodwork, a roll-top bath, and a walk-in shower, all designed with a meticulous eye for detail.