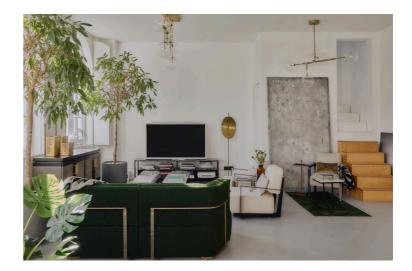

Lighting by Schwung, a Polish design house, adds an understated elegance, complementing the apartment's minimalist aesthetic. The bathroom continues this thoughtful design approach, combining bespoke woodwork, a roll-top bath, and a walk-in shower, all designed with a meticulous eye for detail.