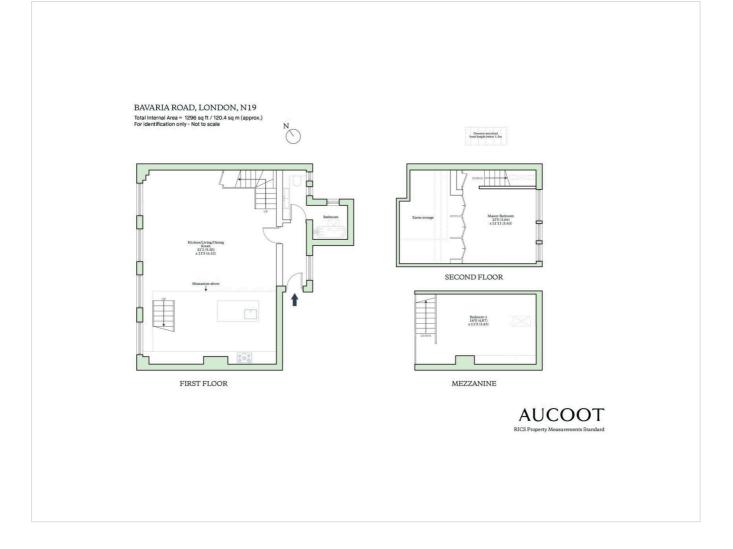

lementing the apartment's minimalist aesthetic. The bathroom continues this thoughtful design approach, combining bespoke woodwork, a roll-top bath, and a walk-in shower, all designed with a meticulous eye for detail.

A second floating staircase leads to the principal suite, a calm and light-filled retreat with Scandi-inspired interiors. A frosted window subtly diffuses natural light, creating a tranquil atmosphere, while a floating fireplace introduces a cosy, intimate feel. Custom cabinetry in white ash plywood, finished with Buster + Punch ironmongery, highlights the exceptional craftsmanship seen throughout the home. Plumbing has also been installed, allowing for the addition of a WC on this level if desired.

service charge £3000 per annum

EPC

твс









Download - Aucoot









26/03/2025, 11:11

Download - Aucoot